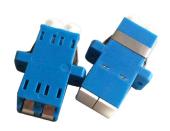

## LC DUPLEX SINGLEMODE SHUTTER ADAPTOR INTEGRATED INTERNAL SHUTTER

The LC DUPLEX shutter adaptors with integrated internal shutters use a hands-free shutter mechanism which protects the connector from dust contamination while offering optimal eye protection by attenuating the laser when the mated connector is removed.

LC DUPLEX adapters fit panels, cassettes, adaptor plates, etc. which have SC Simplex footprints. The plastic body provides a lightweight yet durable solution and the integrated mounting clip allows for easy snap-in installation. Each fibre port uses a ceramic alignment sleeve for precise mating with no excess signal loss. These adaptors come with flange for added stability for screw-mounting the adaptor to an adaptor plate.