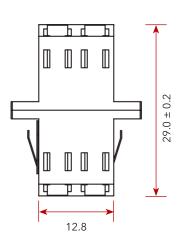

## LC DUPLEX SINGLEMODE SHUTTER ADAPTOR INTEGRATED INTERNAL SHUTTER

The LC DUPLEX shutter adaptors with integrated internal shutters use a hands-free shutter mechanism which protects the connector from dust contamination while offering optimal eye protection by attenuating the laser when the mated connector is removed.

LC DUPLEX adapters fit panels, cassettes, adaptor plates, etc. which have SC Simplex footprints. The plastic body provides a lightweight yet durable solution and the integrated mounting clip allows for easy snap-in installation. Each fibre port uses a ceramic alignment sleeve for precise mating with no excess signal loss. These adaptors come with flange for added stability for screw-mounting the adaptor to an adaptor plate.





\*all measurements in mm



## **CERAMIC SLEEVE**

| Insertion Loss (Typ) (db)  | 0.1 (db)              |
|----------------------------|-----------------------|
| Mating Durability          | 500                   |
| Receptacle Retention Force | 2N - 5.9N             |
| Operating temperature (°C) | -25 to +70, 12 cycles |