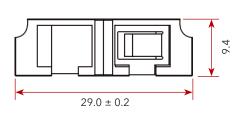

## LC DUPLEX SINGLEMODE SHUTTER ADAPTOR INTEGRATED INTERNAL SHUTTER

The LC DUPLEX shutter adaptors with integrated internal shutters use a hands-free shutter mechanism which protects the connector from dust contamination while offering optimal eye protection by attenuating the laser when the mated connector is removed.

LC DUPLEX adapters fit panels, cassettes, adaptor plates, etc. which have SC Simplex footprints. The plastic body provides a lightweight yet durable solution and the integrated mounting clip allows for easy snap-in installation. Each fibre port uses a ceramic alignment sleeve for precise mating with no excess signal loss. These adaptors come with flange for added stability for screw-mounting the adaptor to an adaptor plate.





\*all measurements in mm



## **CERAMIC SLEEVE**

| Insertion Loss (Typ) (db)  | 0.1 (db)              |
|----------------------------|-----------------------|
| Mating Durability          | 500                   |
| Receptacle Retention Force | 2N - 5.9N             |
| Operating temperature (°C) | -25 to +70, 12 cycles |